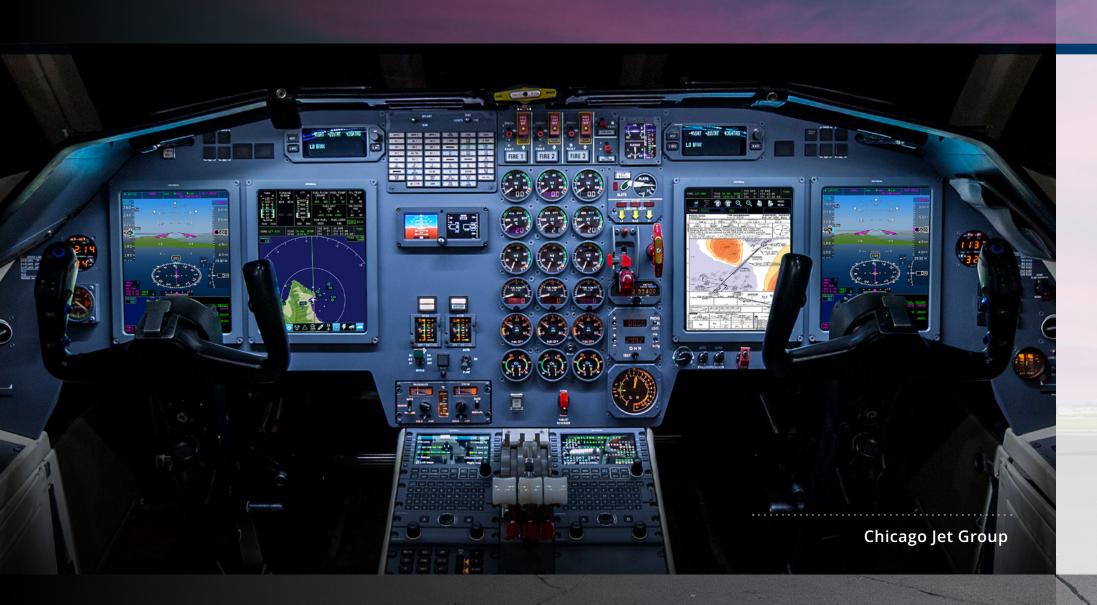

#### **Primary and Multi-Function Display**

The centerpiece of the InSight system is the high-resolution, LED-backlit EFI-1040 Display which serves as the Primary Flight Display (PFD) and Multi-Function Display (MFD).

The PFD presents all required flight-critical data including SVS and safety sensors. The MFD presents navigational map data, including the FMS flight plan and pilot-selectable map layers.