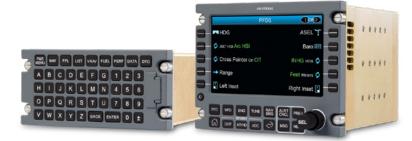

### **User Control & Input**

Take centralized control to the next level, combining interactions for flight displays, FMS, radios, weather, traffic, and terrain in a unified interface – the ECDU. Pilots have vital information at their fingertips with intuitive touchscreen and cursor controls.