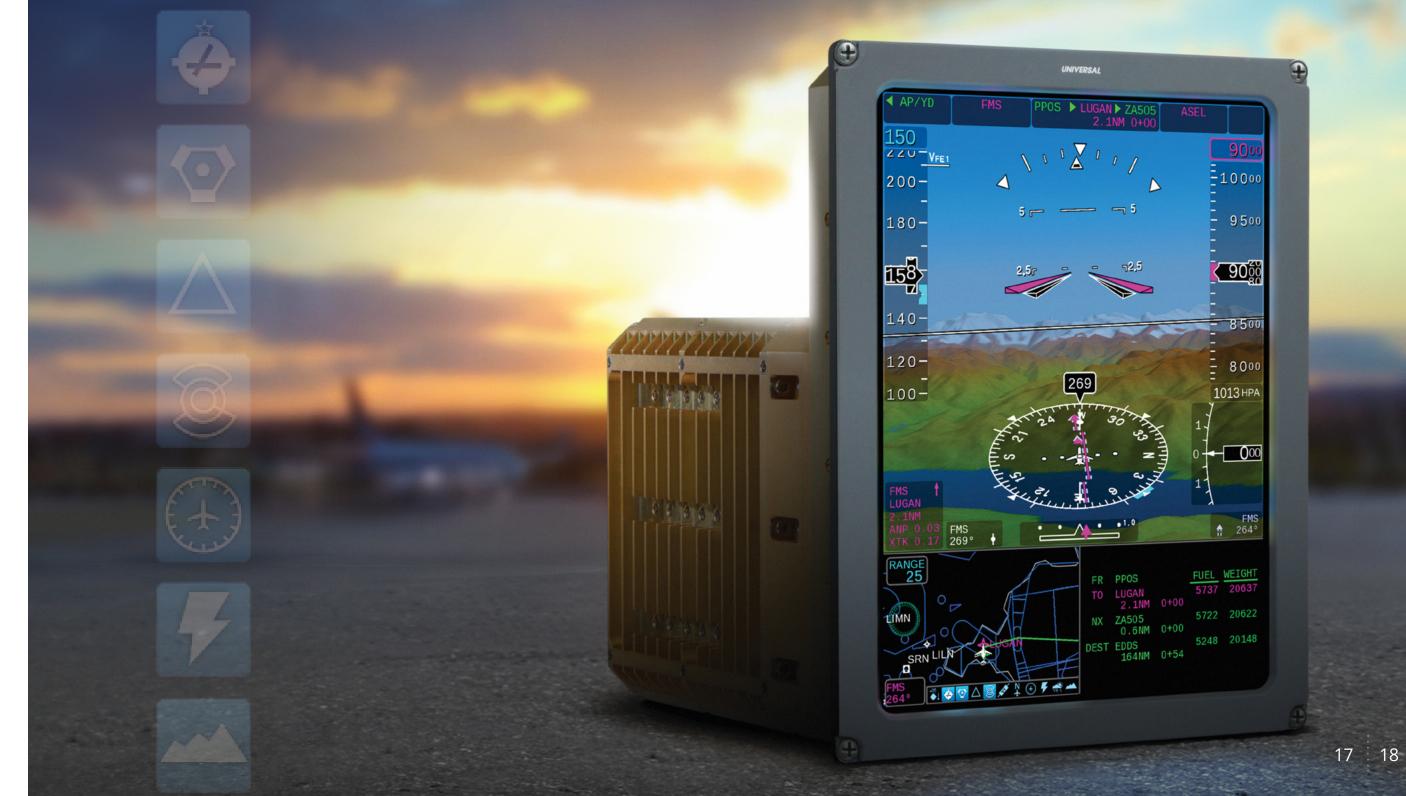

#### **Primary and Multi-Function Display**

The centerpiece of the InSight system is the high-resolution, LED-backlit EFI-1040 Display which serves as the Primary Flight Display (PFD) and Multi-Function Display (MFD).

The PFD presents all required flight-critical data including SVS and safety sensors. The MFD presents navigational map data, including the FMS flight plan and pilot-selectable map layers.