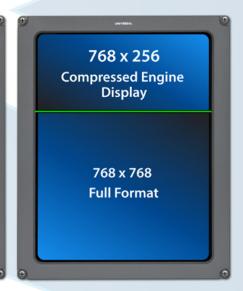

#### **Pilot-Selectable Screen Layouts**

An intuitive design puts vital information at your fingertips, while customizable layouts cater to your unique preferences.

Several display formats are available on the Primary Flight Display and Multi-Function Display. Configure a power-on default option and save settings for pilot preferences.

Create and edit configurations to fit the needs of your operations. Use full formats for maximum visibility, enable multiple views with left and right insets, and take advantage of engine display options. Layouts can be set in advance or fine-tuned during flight.