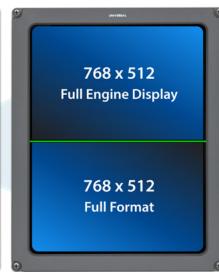

#### **Pilot-Selectable Screen Layouts**

An intuitive design puts vital information at your fingertips, while customizable layouts cater to your unique preferences.

Several display formats are available on the Primary Flight Display and Multi-Function Display. Configure a power-on default option and save settings for pilot preferences.

Create and edit configurations to fit the needs of your operations. Use full formats for maximum visibility, enable multiple views with left and right insets, and take advantage of engine display options. Layouts can be set in advance or fine-tuned during flight.