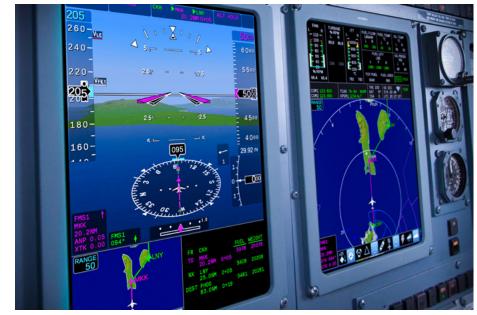

#### **Primary and Multi-Function Display**

The centerpiece of the InSight system is the high-resolution, LED-backlit EFI-1040 Display which serves as the Primary Flight Display (PFD) and Multi-Function Display (MFD).

The PFD presents all required flight-critical data including SVS and safety sensors. The MFD presents navigational map data, including the FMS flight plan and pilot-selectable map layers.