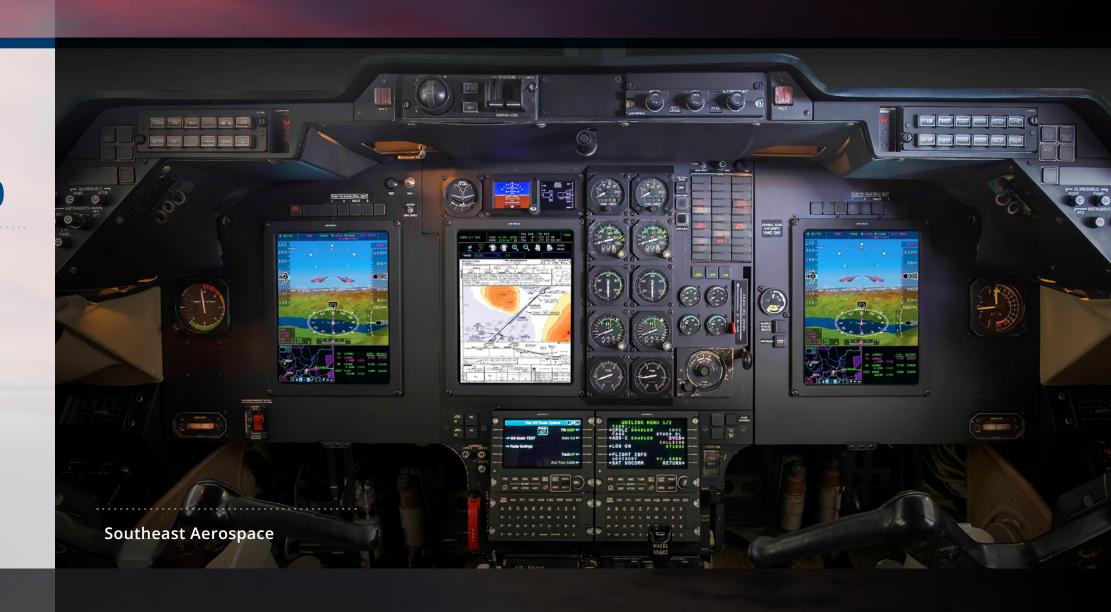

#### **Primary and Multi-Function Display**

The centerpiece of the InSight system is the high-resolution, LED-backlit EFI-1040 Display which serves as the Primary Flight Display (PFD) and Multi-Function Display (MFD).

The PFD presents all required flight-critical data including SVS and safety sensors. The MFD presents navigational map data, including the FMS flight plan and pilot-selectable map layers.