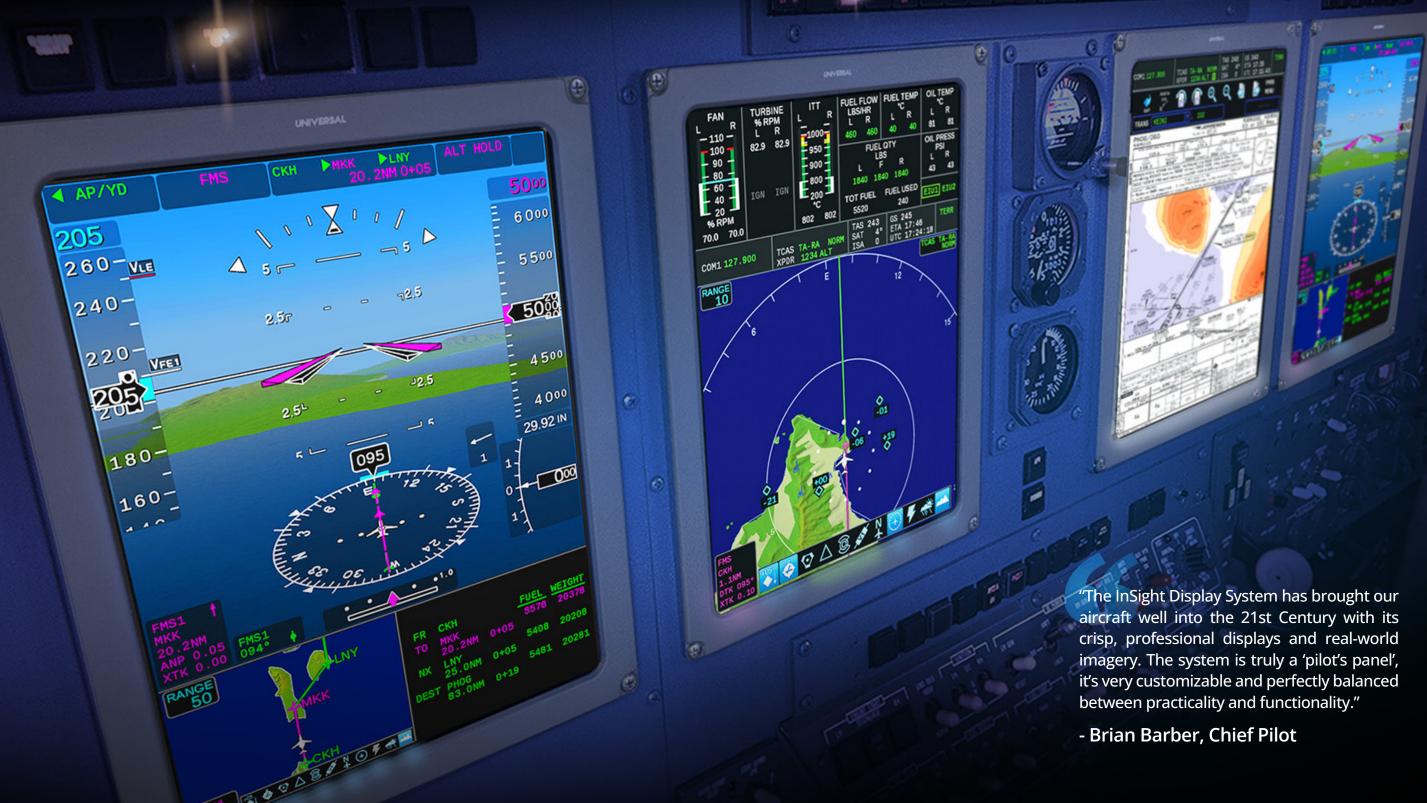

#### **Primary and Multi-Function Display**

The centerpiece of the InSight system is the high-resolution, LED-backlit EFI-1040 Display which serves as the Primary Flight Display (PFD) and Multi-Function Display (MFD).

The PFD presents all required flight-critical data including SVS and safety sensors. The MFD presents navigational map data, including the FMS flight plan and pilot-selectable map layers.

### **User Control & Input**

Take centralized control to the next level, combining interactions for flight displays, FMS, radios, weather, traffic, and terrain in a unified interface – the ECDU. Pilots have vital information at their fingertips with intuitive touchscreen and cursor controls.

#### **Pilot-Selectable Screen Layouts**

An intuitive design puts vital information at your fingertips, while customizable layouts cater to your unique preferences.

Several display formats are available on the Primary Flight Display and Multi-Function Display. Configure a power-on default option and save settings for pilot preferences.

Create and edit configurations to fit the needs of your operations. Use full formats for maximum visibility, enable multiple views with left and right insets, and take advantage of engine display options. Layouts can be set in advance or fine-tuned during flight.