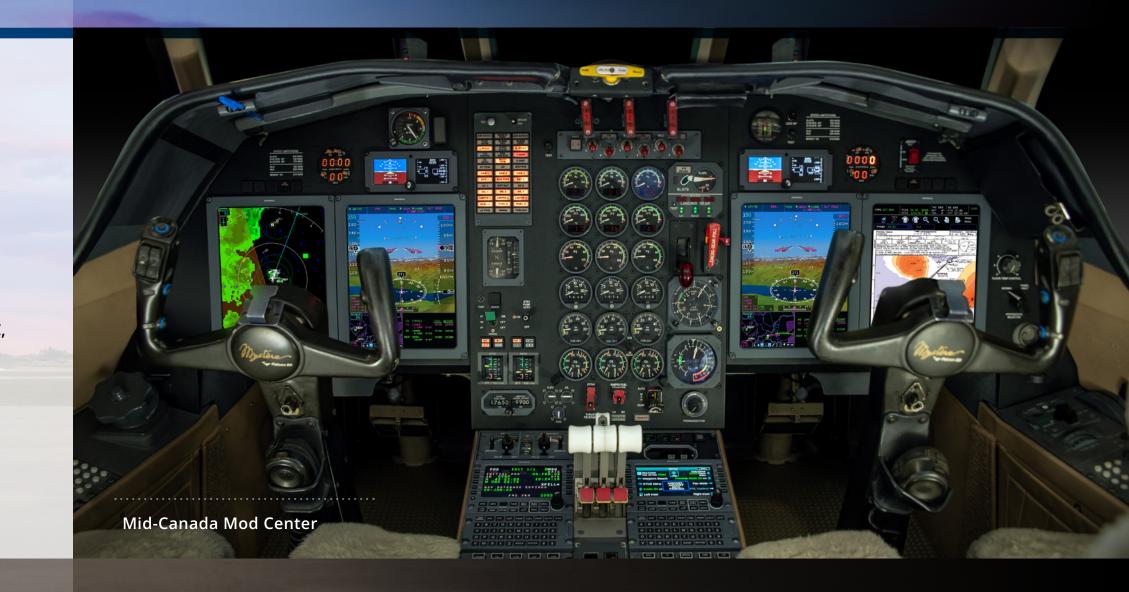

#### **Primary and Multi-Function Display**

The centerpiece of the InSight system is the high-resolution, LED-backlit EFI-1040 Display which serves as the Primary Flight Display (PFD) and Multi-Function Display (MFD).

The PFD presents all required flight-critical data including SVS and safety sensors. The MFD presents navigational map data, including the FMS flight plan and pilot-selectable map layers.