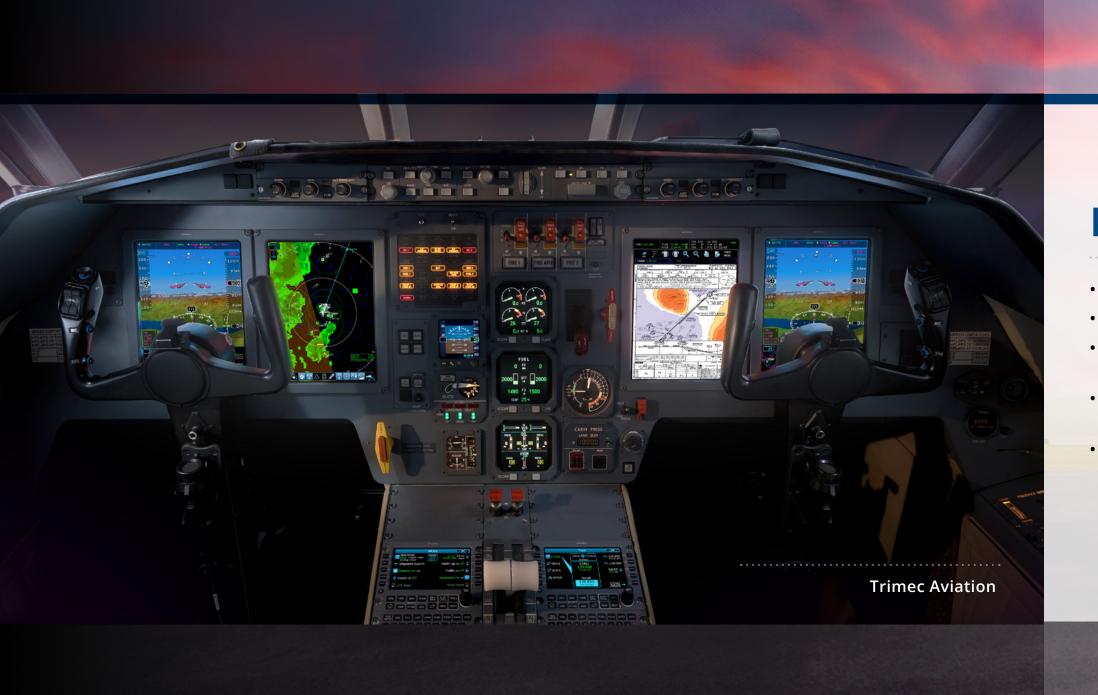

#### **Primary and Multi-Function Display**

The centerpiece of the InSight system is the high-resolution, LED-backlit EFI-1040 Display which serves as the Primary Flight Display (PFD) and Multi-Function Display (MFD).

The PFD presents all required flight-critical data including SVS and safety sensors. The MFD presents navigational map data, including the FMS flight plan and pilot-selectable map layers.