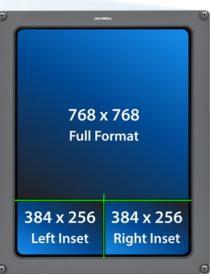

#### **Pilot-Selectable Screen Layouts**

An intuitive design puts vital information at your fingertips, while customizable layouts cater to your unique preferences.

Several display formats are available on the Primary Flight Display and Multi-Function Display. Configure a power-on default option and save settings for pilot preferences.

Create and edit configurations to fit the needs of your operations. Use full formats for maximum visibility, enable multiple views with left and right insets, and take advantage of engine display options. Layouts can be set in advance or fine-tuned during flight.