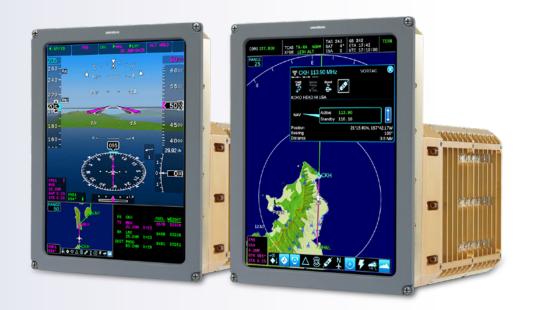

#### **Primary and Multi-Function Display**

The centerpiece of the InSight system is the high-resolution, LED-backlit EFI-1040 Display which serves as the Primary Flight Display (PFD) and Multi-Function Display (MFD).

The PFD presents all required flight-critical data including SVS and safety sensors. The MFD presents navigational map data, including the FMS flight plan and pilot-selectable map layers.