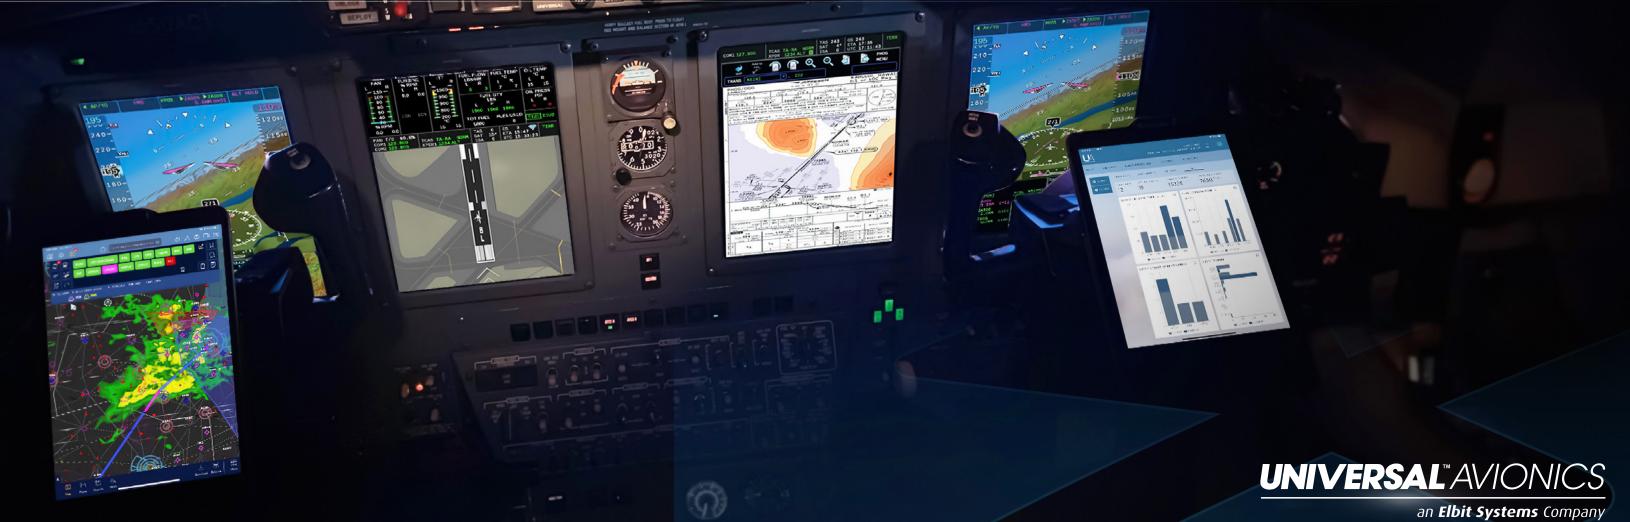

### **InSight™ Flight Display System**

#### Integrated Glass Cockpit for Business Jets

Ditch bulky, outdated avionics and unlock a world of enhanced safety, efficiency, and situational awareness. Transform your flight experience with the InSight™ Flight Display System – the ideal modification for your business jet to maximize operations and get the most out of your aircraft. Reach peak performance and fly in style, all with the peace of mind that you're equipped for what's next.

#### **Power Up your New Flight Deck**

The same plane you know and love, but with a modernized glass cockpit to bring it up to speed with tomorrow's capabilities – it's like flying a new aircraft!

This retrofit and forward-fit solution is integrated for simplicity and flexibility, allowing for system integration with new platforms, airframe upgrades, and future customizations. Connect with the Universal FMS and Data Comm to meet NextGen certifications and mandates.

#### **Sleek and Streamlined**

Say goodbye to a cluttered panel. InSight consolidates information onto the industry's brightest, high-resolution displays for the pilot and co-pilot, streamlining workflows and boosting decision-making speed.