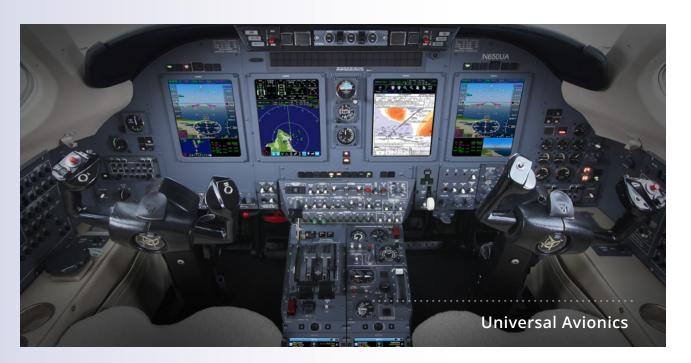

#### **Primary and Multi-Function Display**

The centerpiece of the InSight system is the high-resolution, LED-backlit EFI-1040 Display which serves as the Primary Flight Display (PFD) and Multi-Function Display (MFD).

The PFD presents all required flight-critical data including SVS and safety sensors. The MFD presents navigational map data, including the FMS flight plan and pilot-selectable map layers.