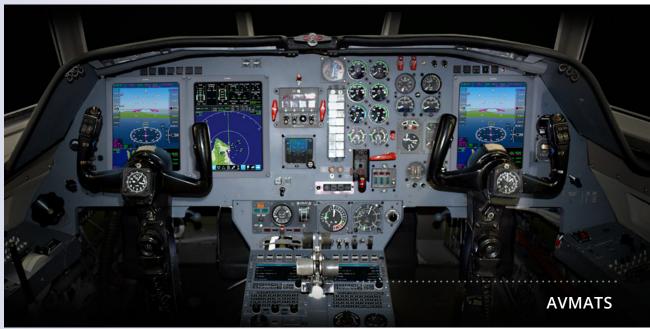

#### **Sleek and Streamlined**

Say goodbye to a cluttered panel. InSight consolidates information onto the industry's brightest, high-resolution displays for the pilot and co-pilot, streamlining workflows and boosting decision-making speed.

#### **Primary and Multi-Function Display**

The centerpiece of the InSight system is the high-resolution, LED-backlit EFI-1040 Display which serves as the Primary Flight Display (PFD) and Multi-Function Display (MFD).

### **User Control & Input**

Take centralized control to the next level, combining interactions for flight displays, FMS, radios, weather, traffic, and terrain in a unified interface – the ECDU. Pilots have vital information at their fingertips with intuitive touchscreen and cursor controls.

#### **Pilot-Selectable Screen Layouts**

An intuitive design puts vital information at your fingertips, while customizable layouts cater to your unique preferences.

Several display formats are available on the Primary Flight Display and Multi-Function Display. Configure a power-on default option and save settings for pilot preferences.