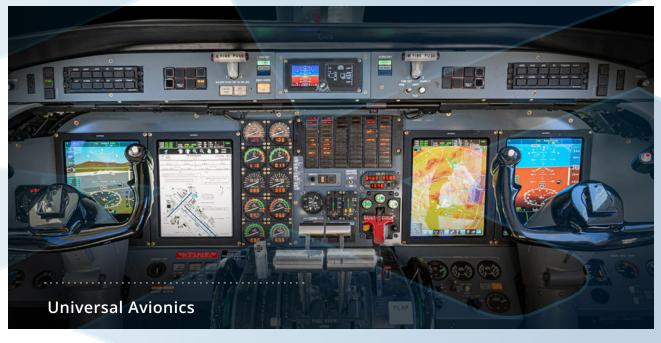

### **User Control & Input**

Take centralized control to the next level, combining interactions for flight displays, FMS, radios, weather, traffic, and terrain in a unified interface – the ECDU. Pilots have vital information at their fingertips with intuitive touchscreen and cursor controls.

#### **Pilot-Selectable Screen Layouts**

An intuitive design puts vital information at your fingertips, while customizable layouts cater to your unique preferences.

Several display formats are available on the Primary Flight Display and Multi-Function Display. Configure a power-on default option and save settings for pilot preferences.

Create and edit configurations to fit the needs of your operations. Use full formats for maximum visibility, enable multiple views with left and right insets, and take advantage of engine display options. Layouts can be set in advance or fine-tuned during flight.