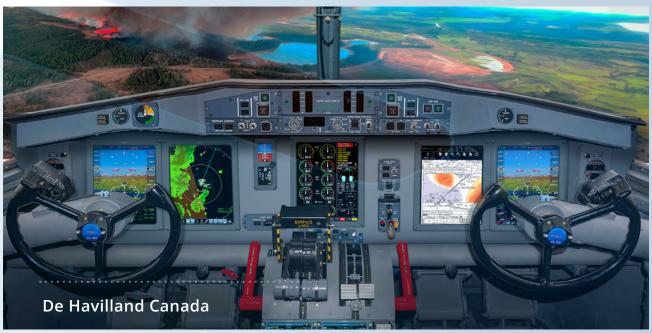

### **DHC-515 Special Missions**

- Proven solution for special missions and aerial firefighting
- Reliable and resilient hardware that is built to last
- Forward Fit on De Havilland's newest waterbomber (DHC-515)
- Retrofit on previous-generation waterbombers (CL-215/CL-415)