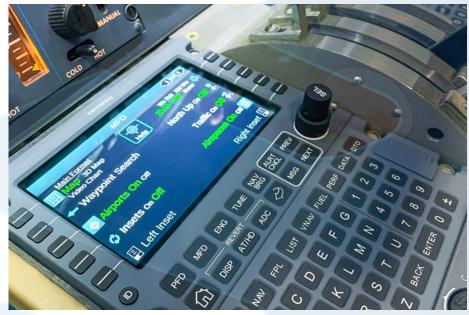

### **User Control & Input**

Take centralized control to the next level, combining interactions for flight displays, FMS, radios, weather, traffic, and terrain in a unified interface – the ECDU. Pilots have vital information at their fingertips with intuitive touchscreen and cursor controls.

#### **Pilot-Selectable Screen Layouts**

An intuitive design puts vital information at your fingertips, while customizable layouts cater to your unique preferences.

Several display formats are available on the Primary Flight Display and Multi-Function Display. Configure a power-on default option and save settings for pilot preferences.

Create and edit configurations to fit the needs of your operations. Use full formats for maximum visibility, enable multiple views with left and right insets, and take advantage of engine display options. Layouts can be set in advance or fine-tuned during flight.